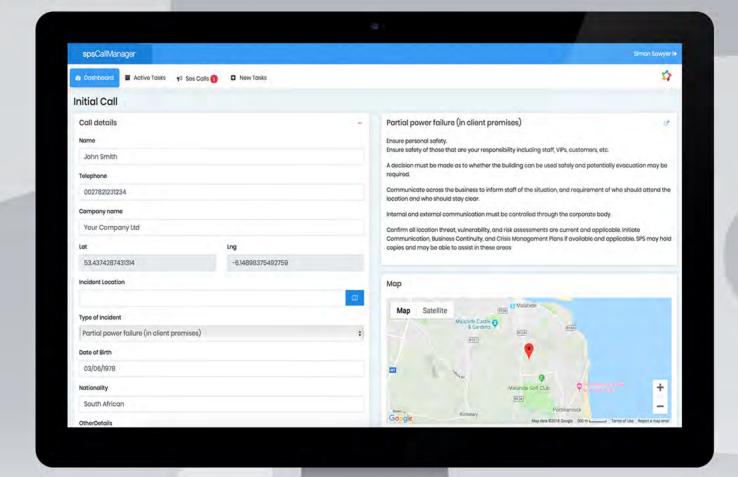

When in trouble or faced with an incident by pressing the panic button a phone call is started to the Operations Centre as well as your name and location automatically being received within our Call Manager system.

Upon receipt our Response Coordinators will then guide you through a professional managed response to your incident.

Examples of incident management above the standard medical case management

#### **POWER FAILURE**

Partial Power Failure, Full Power Failure