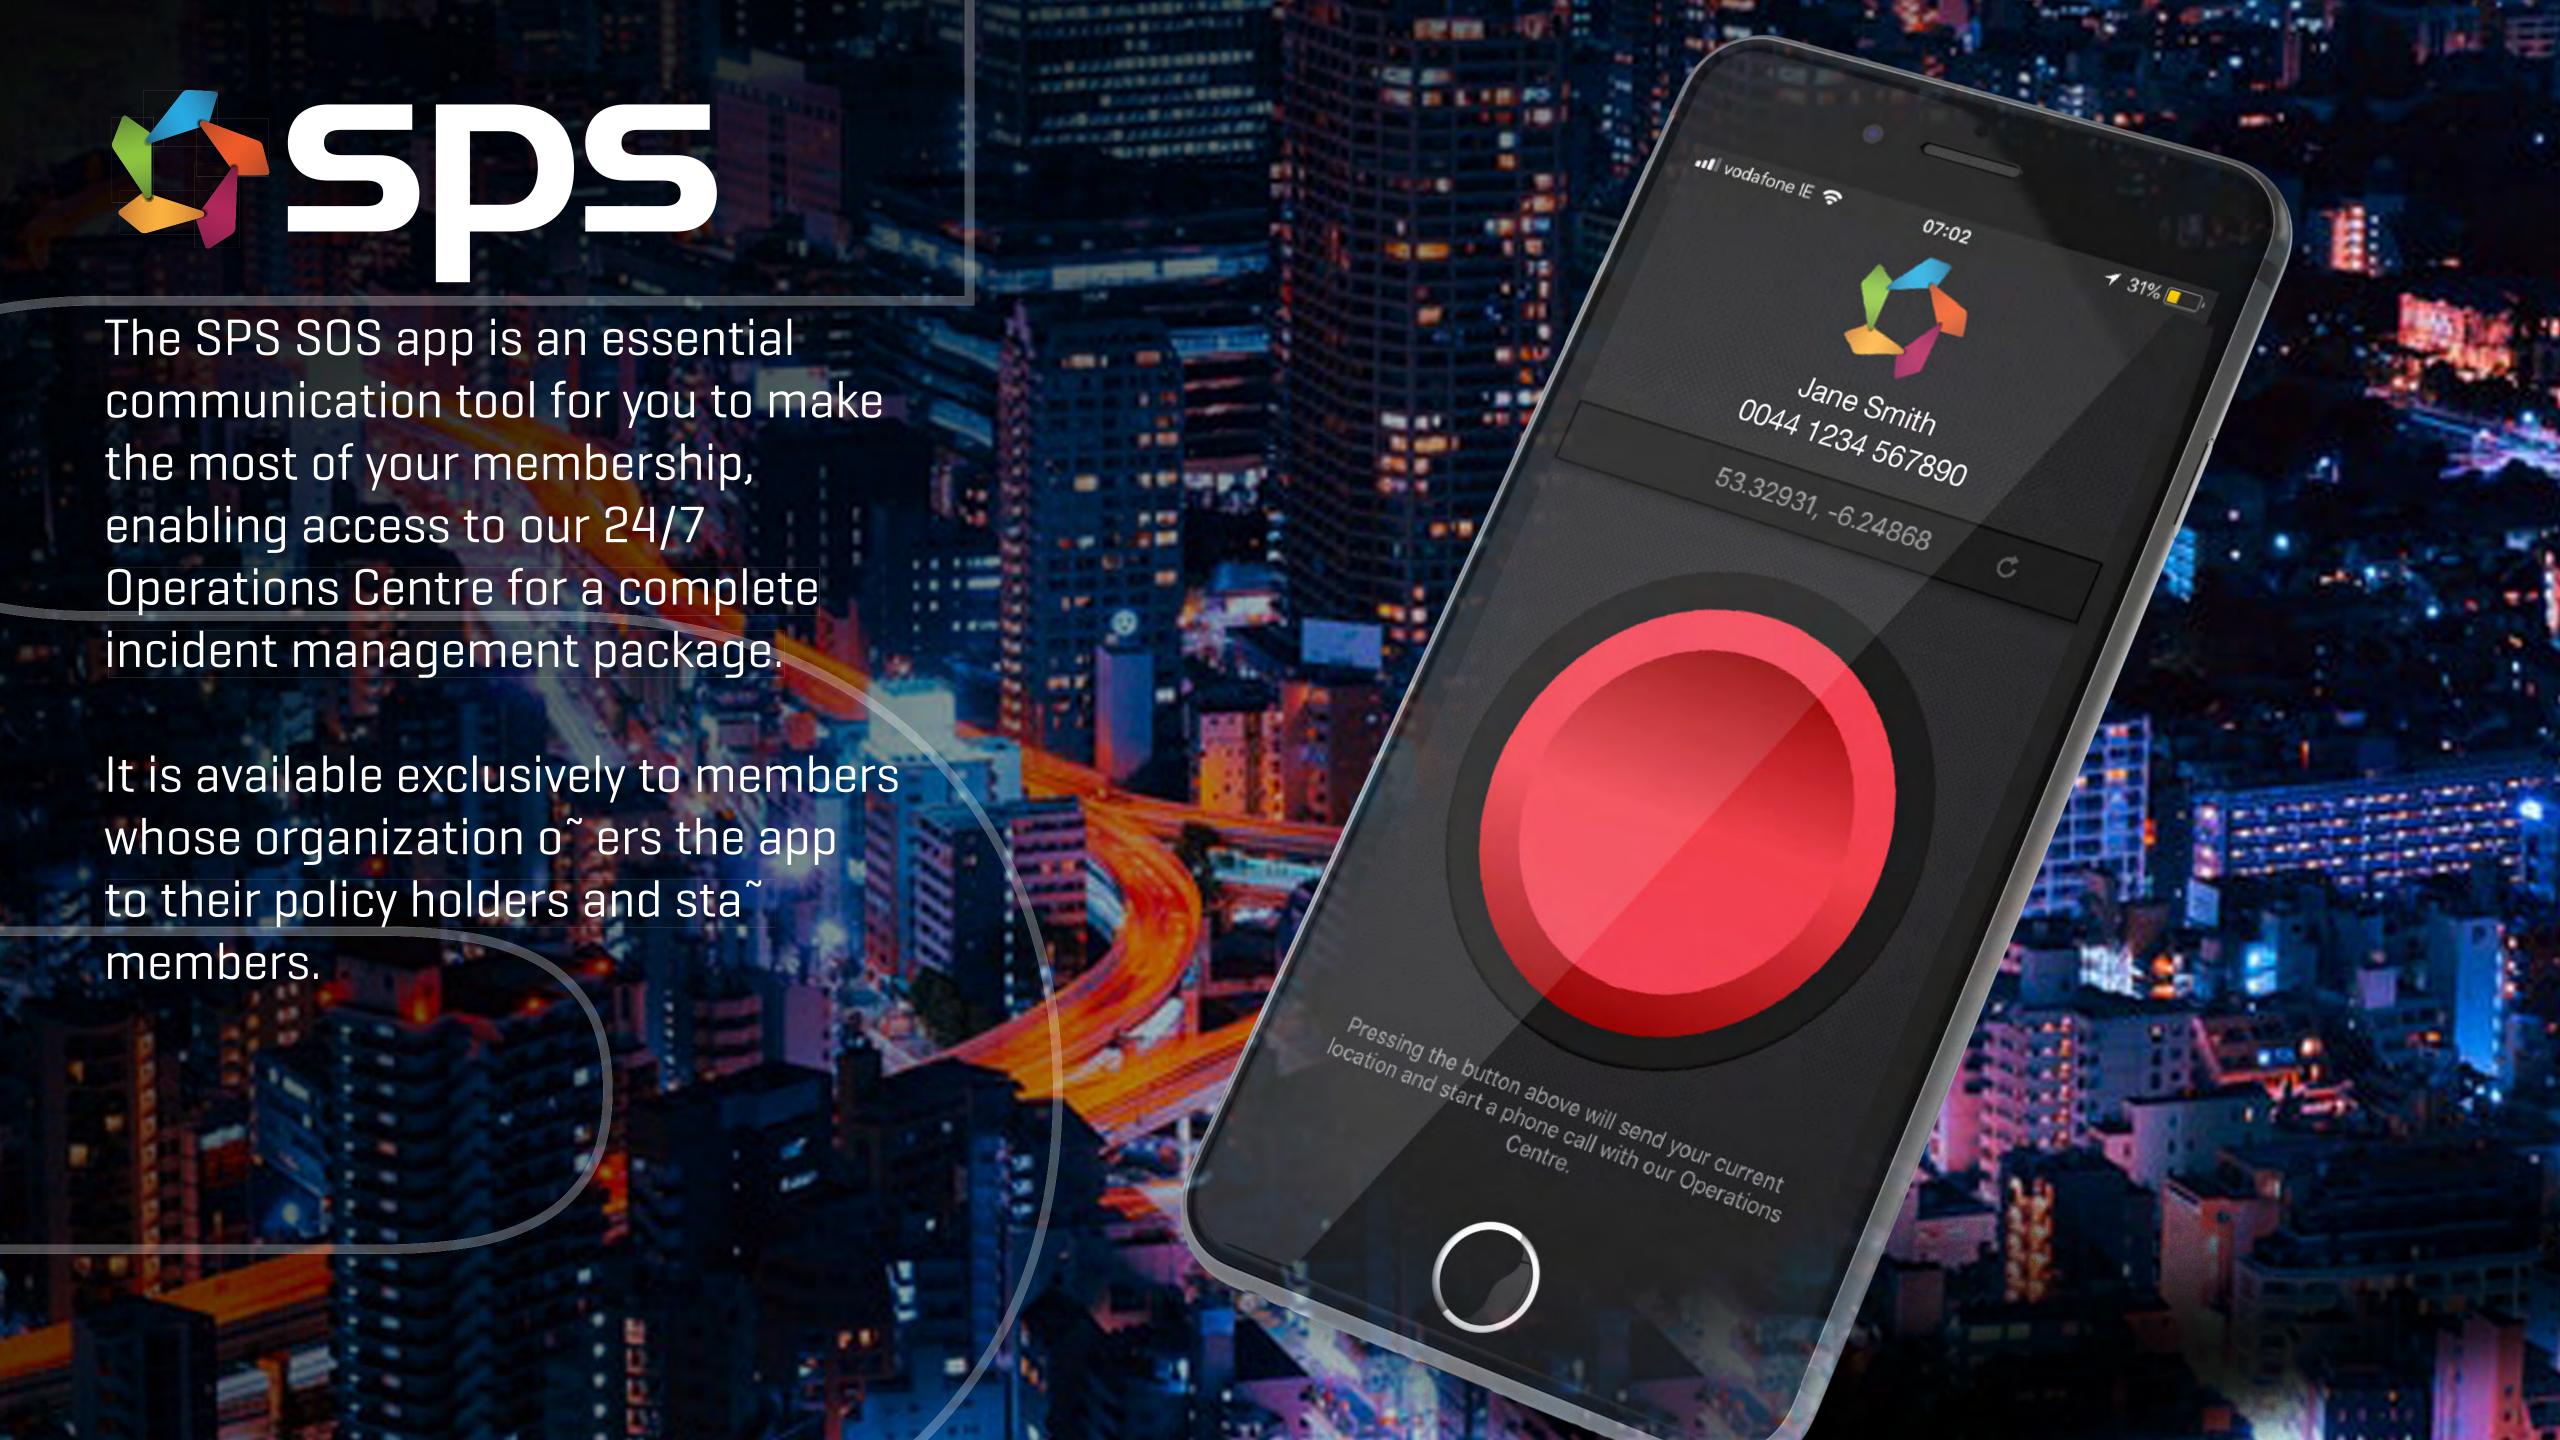

When in trouble or faced with an incident by pressing the panic button a phone call is started to the Operations Centre as well as your name and location automatically being received within our Call Manager system.

Upon receipt our Response Coordinators will then guide you through a professional managed response to your incident.

Examples of incident management above the standard medical case management

## **PANIC BUTTON**

Sends location, name and telephone number to the Operations Centre

# 24/7

Call for Assistance 24/7 – Remote Incident Management Advice