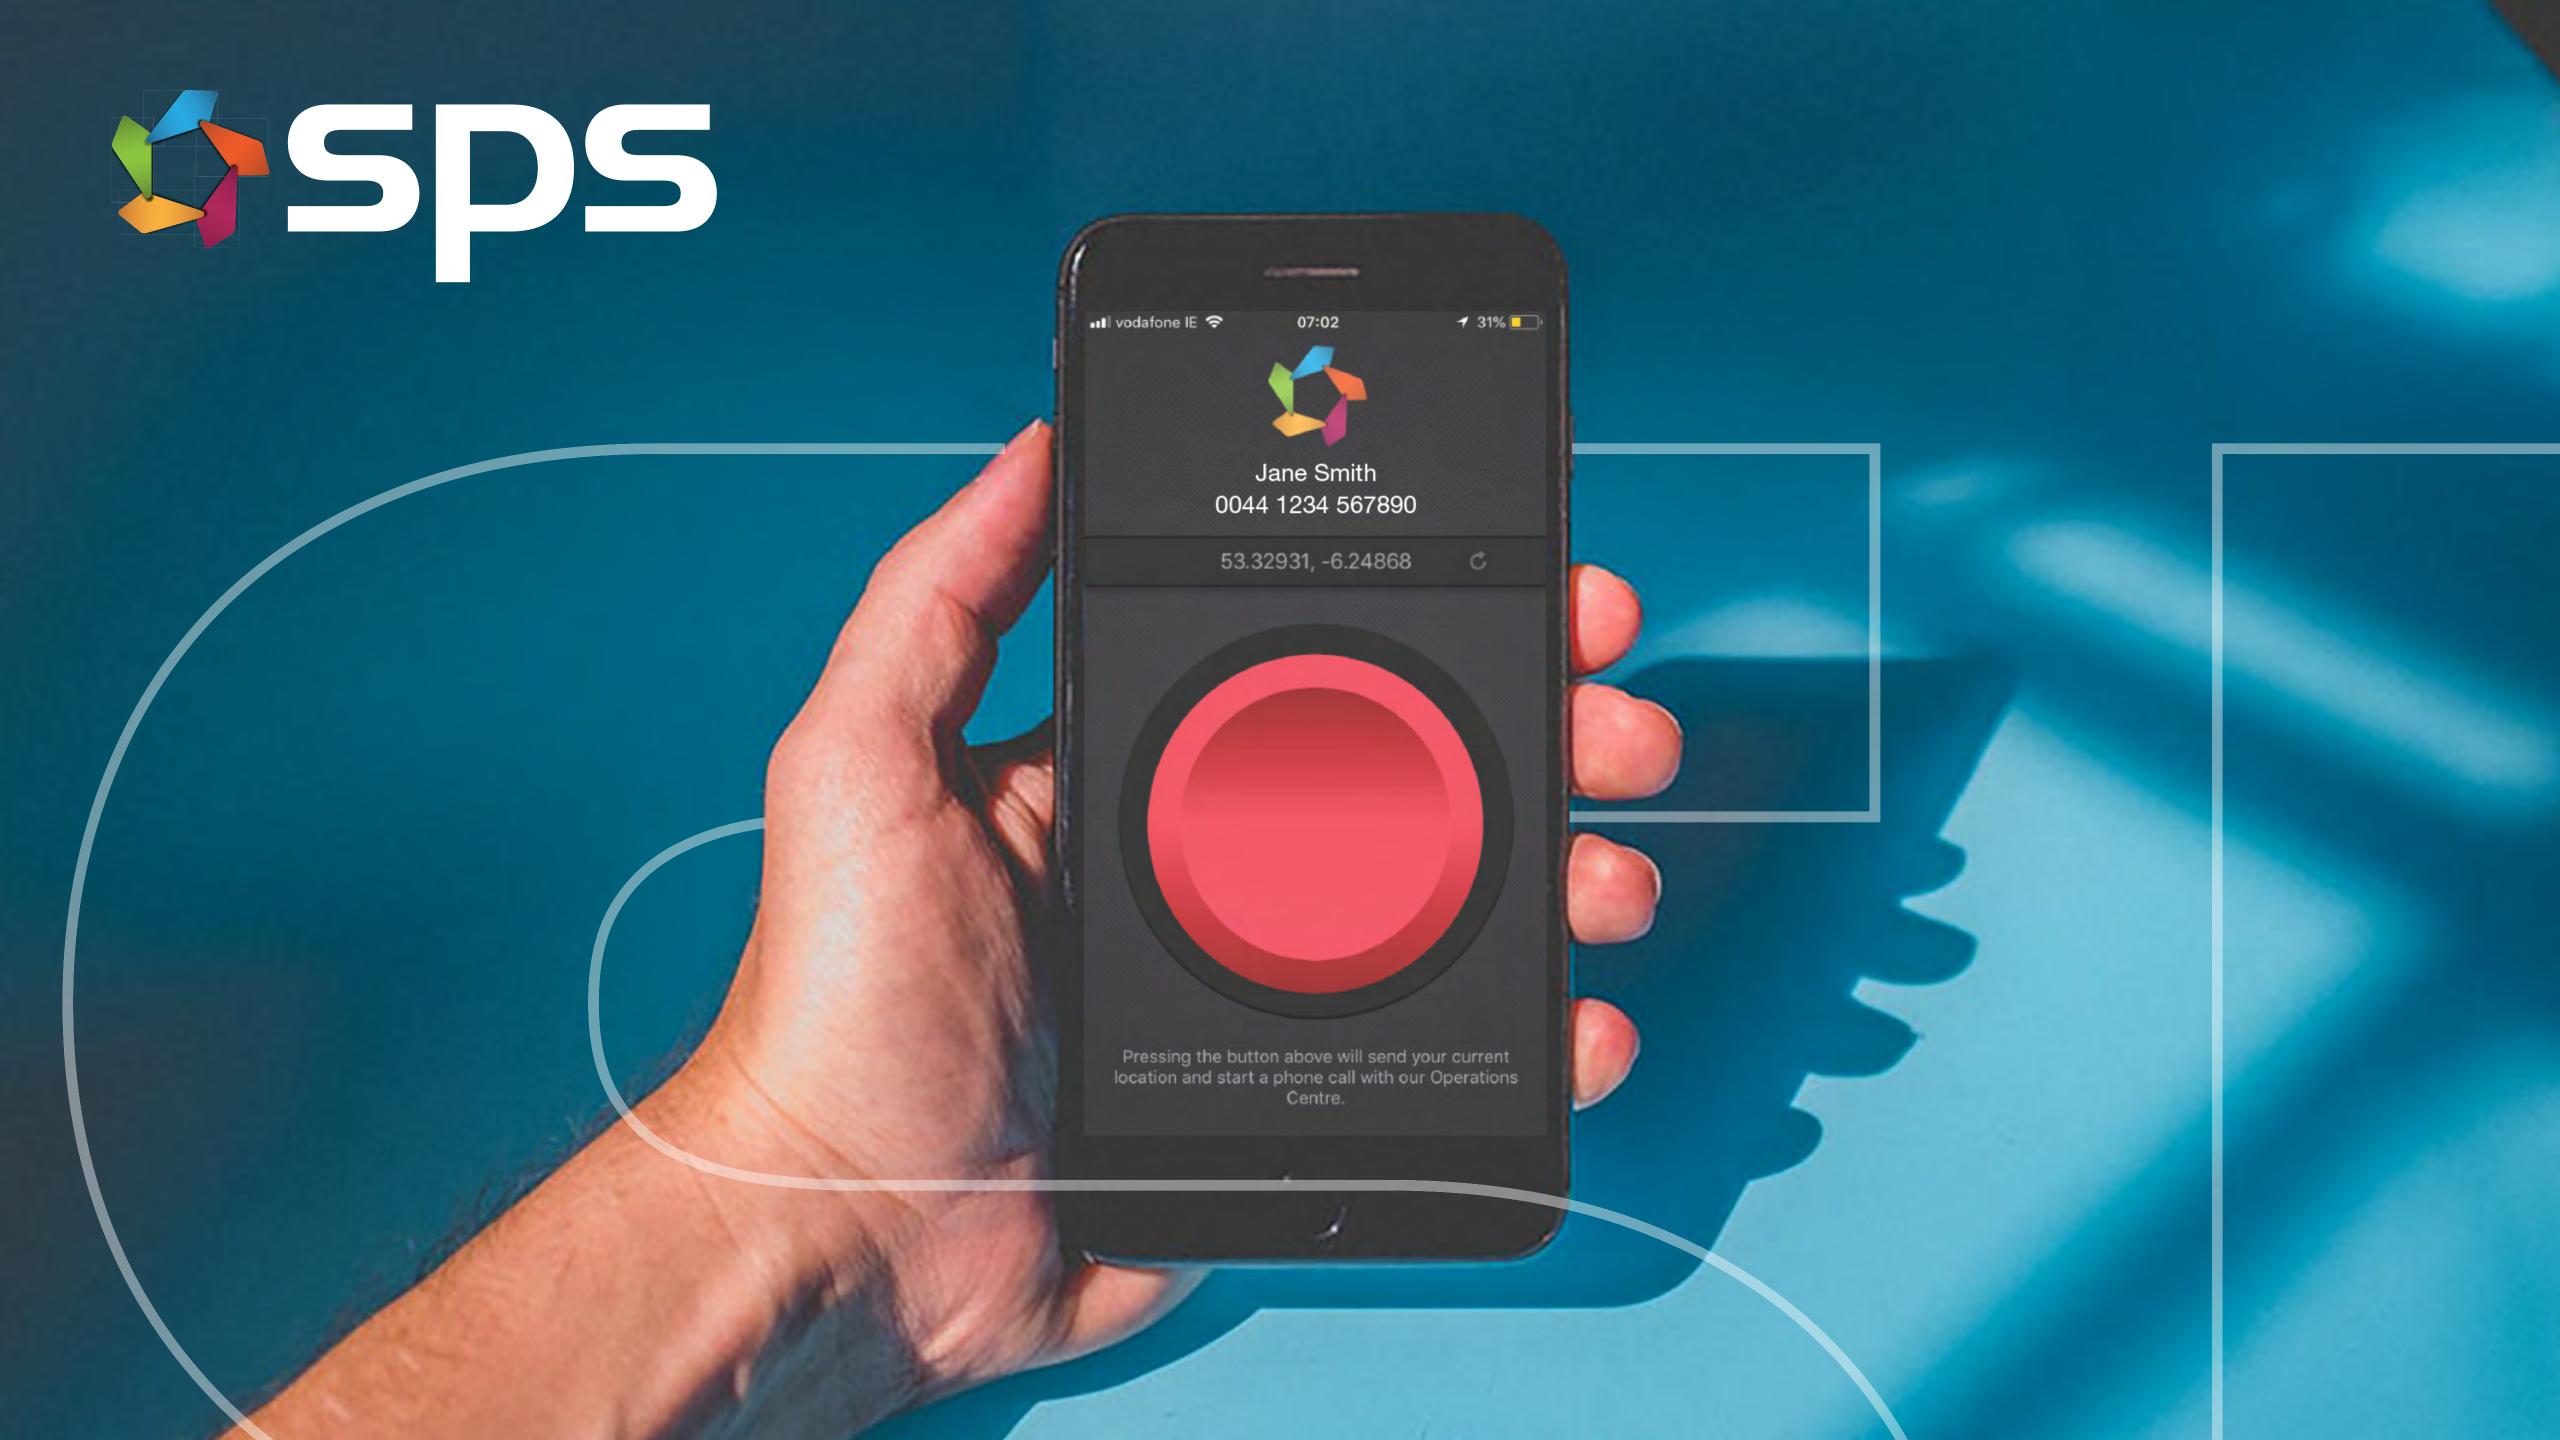

When in trouble or faced with an incident by pressing the panic button a phone call is started to the Operations Centre as well as your name and location automatically being received within our Call Manager system.

## **PANIC BUTTON**

Sends location, name and telephone number to the Operations Centre

## DATA

No personal data is sent or collected by SPS until you send the panic alarm